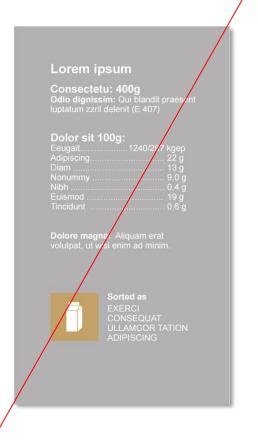

Place the pictogram visibly and with contrast to the background.

The colours of the pictograms are not allowed to be changed.

Be aware, that the outlined version will appear in the wrong colour when placed on a coloured background.

Use only outlined black pictogram version, when background is same colour as the pictogram. Outlined white version can also be made from the EPS file.

When the background colour is a middle tone, close to the pictogram colour or without enough contrast, use black or white version. Inverted colour version can also be made from the EPS file.