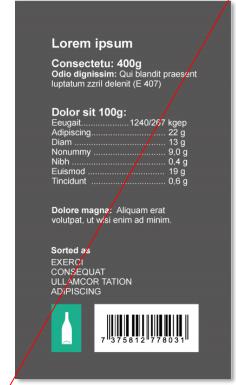

#### Lorem ipsum Consectetu: 400g

Odio dignissim: Qui blandit praesent luptatum zzril delenit (E 407)

#### Dolor sit 100g:

| Eeugait1240/267 | kgep  |
|-----------------|-------|
| Adipiscing      | 22 g  |
| Diam            | 13 g  |
| Nonummy         | 9,0 g |
| Nibh            | 0,4 g |
| Euismod         | 19 g  |
| Tincidunt       | 0,6 g |

**Dolore magna:** Aliquam erat volutpat, ut wisi enim ad minim.

#### Sorted as

EXERCI CONSEQUAT ULLAMCOR TATION ADIPISCING