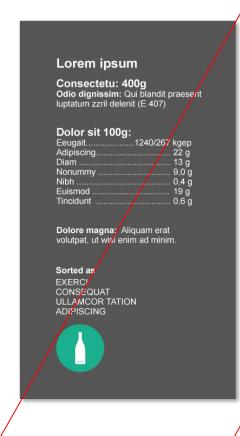

Place the pictogram visibly and with contrast to the background.

The colours of the pictograms are not allowed to be changed.

Be aware, that the outlined version will appear in the wrong colour when placed on a coloured background.

Use only outlined black pictogram version, when background is same colour as the pictogram. Outlined white version can also be made from the EPS file.

When the background colour is a middle tone, close to the pictogram colour or without enough contrast, use black or white version. Inverted colour version can also be made from the EPS file.