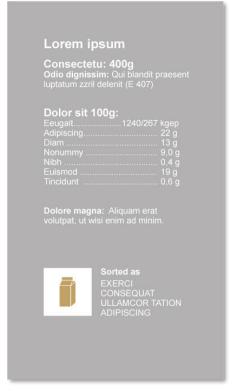

If possible, place pictogram on front of the packaging. It raises environmental awareness for the consumer.

Use preferably pictograms in correct colour. They are also available in black/white and outlined black.

The pictogram should always appear as a square.

With multiple pictograms on the same packaging, always place the pictograms close to each other and aligned. The text can be one paragraph or split, depending on the message.

#### Lorem ipsum Consectetu: 400g

Odio dignissim: Qui blandit praesent luptatum zzril delenit (E 407)

#### Dolor sit 100g:

| Eeugait1240/267 | kgep  |
|-----------------|-------|
| Adipiscing      | 22 g  |
| Diam            | 13 g  |
| Nonummy         | 9,0 g |
| Nibh            | 0,4 g |
| Euismod         | 19 g  |
| Tincidunt       | 0,6 g |

**Dolore magna:** Aliquam erat volutpat, ut wisi enim ad minim.

#### Sorted as

EXERCI CONSEQUAT ULLAMCOR TATION ADIPISCING