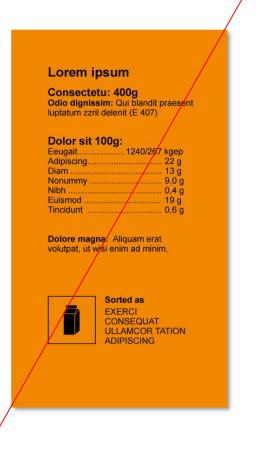

If possible, place pictogram on front of the packaging. It raises environmental awareness for the consumer.

Use preferably pictograms in correct colour. They are also available in black/white and outlined black.

Place the pictogram visibly and with contrast to the background.

The colours of the pictograms are not allowed to be changed.

Be aware, that the outlined version will appear in the wrong colour when placed on a coloured background.

Use only outlined black pictogram version, when background is same colour as the pictogram. Outlined white version can also be made from the EPS file.

When the background colour is a middle tone, close to the pictogram colour or without enough contrast, use black or white version. Inverted colour version can also be made from the EPS file.