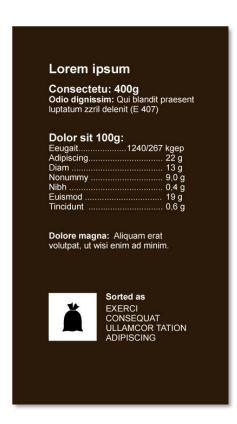

Use only outlined black pictogram version, when background is same colour as the pictogram. Outlined white version can also be made from the EPS file.

When the background colour is a middle tone, close to the pictogram colour or without enough contrast, use black or white version. Inverted colour version can also be made from the EPS file.

The pictogram should always appear as a square.

With multiple pictograms on the same packaging, always place the pictograms close to each other and aligned. The text can be one paragraph or split, depending on the message.