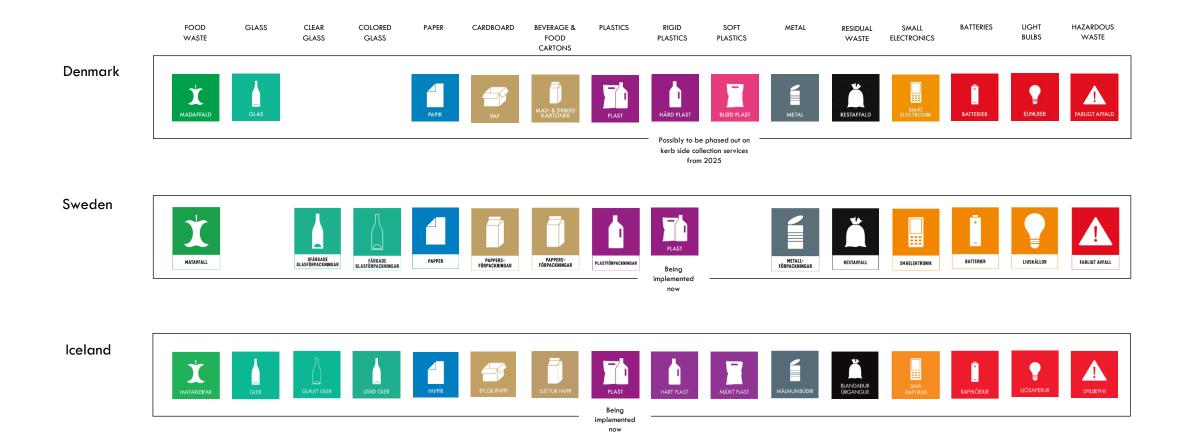

ar economy and the implementation of the global sustainability goals.

The original Danish pictogram system for waste sorting was first developed in 2016 by the Circular Denmark, Local Government Denmark and the Danish Ministry of Environment/Environmental Protection Agency and designed by design agency Futu.

# Why pictograms on packaging?

The pictograms can be used on products, for example packaging and single use products, to guide consumers on how the product should be sorted as waste.

The pictograms then becomes a visual link between the empty package and the waste container and helps the consumer to sort correctly.

It also creates opportunities for dialogue with how packages are designed for reuse or recycling.



# Pictograms in Denmark, Sweden and Iceland - collection services



# Available pictograms for packaging

#### **Available in EPS file format**



## **Pictogram with fraction name**

Pictogram with fraction name in Danish, Swedish or Icelandic, can also be used on packaging design, for the specific country.

The pictograms are identical, but in Sweden the fraction name is brought out and placed underneath. It can be used with or without the fraction name.

Minimum size for pictogram with fraction name: 10 x10 mm.







## **Download**

Download the Danish pictograms here: <a href="https://www.affaldspiktogrammer.dk/">https://www.affaldspiktogrammer.dk/</a>

Download the Swedish pictograms here: <a href="https://www.sverigesorterar.se/">https://www.sverigesorterar.se/</a>

Download the Icelandic pictograms here: https://fenur.is/taknmyndabanki/

## **Co