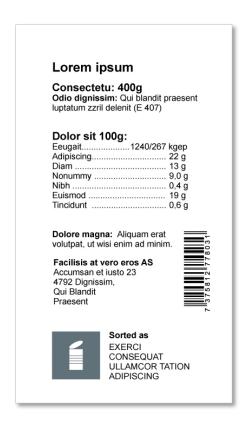

If possible, place pictogram on front of the packaging. It raises environmental awareness for the consumer.

Use preferably pictograms in correct colour. They are also available in black/white and outlined black.

Place the pictogram visibly and with contrast to the background.

The colours of the pictograms are not allowed to be changed.

Be aware, that the outlined version will appear in the wrong colour when placed on a coloured background.

Use only outlined black pictogram version, when background is same colour as the pictogram. Outlined white version can also be made from the EPS file.

When the background colour is a middle tone, close to the pictogram colour or without enough contrast, use black or white version. Inverted colour version can also be made from the EPS file.

The pictogram should always appear as a square.

With multiple pictograms on the same packaging, always place the pictograms close to each other and aligned. The text can be one paragraph or split, depending on the message.