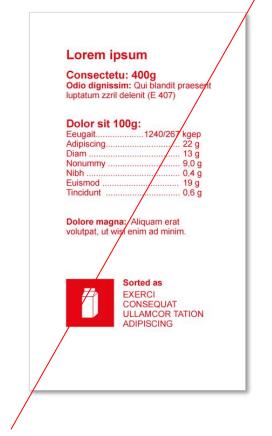

If possible, place pictogram on front of the packaging. It raises environmental awareness for the consumer.

Use preferably pictograms in correct colour. They are also available in black/white and outlined black.

Place the pictogram visibly and with contrast to the background.

The colours of the pictograms are not allowed to be changed.

Be aware, that the outlined version will appear in the wrong colour when placed on a coloured background.

Use only outlined black pictogram version, when background is same colour as the pictogram. Outlined white version can also be made from the EPS file.

When the background colour is a middle tone, close to the pictogram colour or without enough contrast, use black or white version. Inverted colour version can also be made from the EPS file.