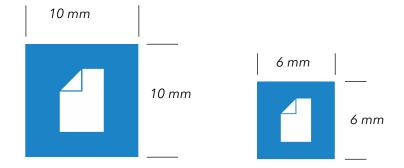

#### Pictogram without fraction name

Recommended minimum size: 10 x 10mm

On small packaging, minimum size: 6 x 6 mm

#### Pictogram with fraction name

Minimum size: 10 x10mm

When only pictogram is used, it must be combined with text /fraction name.