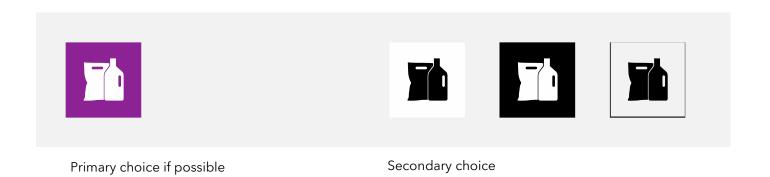

If possible, place pictogram on front of the packaging. It raises environmental awareness for the consumer.

Use preferably pictograms in correct colour. They are also available in black/white and outlined black.

Place the pictogram visibly and with contrast to the background.

The colours of the pictograms are not allowed to be changed.

Be aware, that the outlined version will appear in the wrong colour when placed on a coloured background.

Use only outlined black pictogram version, when background is same colour as the pictogram. Outlined white version can also be made from the EPS file.

When the background colour is a middle tone, close to the pictogram colour or without enough contrast, use black or white version. Inverted colour version can also be made from the EPS file.