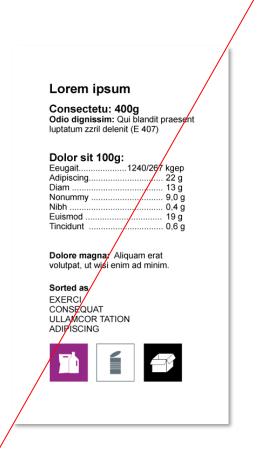

If possible, place pictogram on front of the packaging. It raises environmental awareness for the consumer.

Use preferably pictograms in correct colour. They are also available in black/white and outlined black.

Place the pictogram visibly and with contrast to the background.

The colours of the pictograms are not allowed to be changed.

Be aware, that the outlined version will appear in the wrong colour when placed on a coloured background.

Use only outlined black pictogram version, when background is same colour as the pictogram. Outlined white version can also be made from the EPS file.

When the background colour is a middle tone, close to the pictogram colour or without enough contrast, use black or white version. Inverted colour version can also be made from the EPS file.