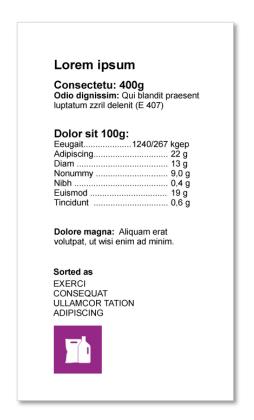

m with fraction name

- Pictogram with fraction name in Danish, Swedish or Icelandic, can only be used for a specific country.
- Feel free to use explanatory text, next to the pictogram above or to the right.
- Use a font that is easy to read and write e.g fraction name in ALL CAPS.

Example of how text will appear on packaging:

#### **Sorteres som:**





Sorteres som:

## Size

#### Pictogram without fraction name

Recommended minimum size: 10 x 10mm

On small packaging, minimum size: 6 x 6 mm

#### Pictogram with fraction name

Minimum size: 10 x10mm









When only pictogram is used, it must be combined with text /fraction name.



#### Sorted as:

MADAFFALD MATAVFALL MATARLEIFAR FOOD WASTE





Place explanatory text + fraction name above or on the right side of the pictogram.







For easy readability, space around the pictogram and text is recommended.







If possible, place pictogram on front of the packaging. It raises environmental awareness for the consumer.



Use preferably pictograms in correct colour. They are also available in black/white and outlined black.





Place the pictogram visibly and with contrast to the background.





The colours of the pictograms are not allowed to be changed.

Be aware, that the outlined version will appear in the wrong colour when placed on a coloured background.







Use only outlined black pictogram version, when background is same colour as the pictogram. Outlined white version can also be made from the EPS file.





When the background colour is a middle tone, close to the pictogram colour or without enough c