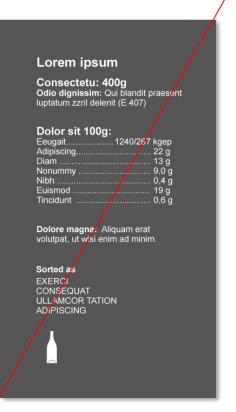

#### Lorem ipsum Consectetu: 400g

Odio dignissim: Qui blandit praesent luptatum zzril delenit (E 407)

#### Dolor sit 100g:

| Eeugait1240/267 | kgep  |
|-----------------|-------|
| Adipiscing      | 22 g  |
| Diam            | 13 g  |
| Nonummy         | 9,0 g |
| Nibh            | 0,4 g |
| Euismod         | 19 g  |
| Tincidunt       | 0,6 g |

**Dolore magna:** Aliquam erat volutpat, ut wisi enim ad minim.

#### Sorted as

EXERCI CONSEQUAT ULLAMCOR TATION ADIPISCING