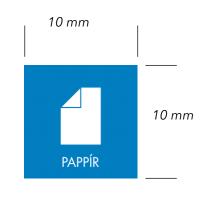

## **Pictogram with fraction name**

Pictogram with fraction name in Danish, Swedish or Icelandic, can also be used on packaging design, for the specific country.

The pictograms are identical, but in Sweden the fraction name is brought out and placed underneath. It can be used with or without the fraction name.

Minimum size for pictogram with fraction name: 10 x10 mm.