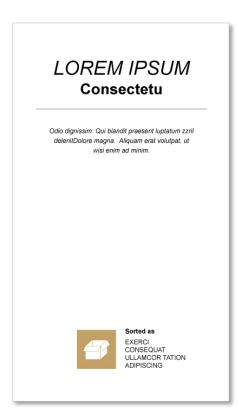

#### **Text and pictogram**

- As a minimum, write fraction name next to the pictogram above or to the right.
- When same packaging used in both Denmark, Sweden and Iceland, write fraction name in Danish, Swedish, Icelandic and English.
- Use a font that is easy to read and write e.g fraction name in ALL CAPS.

Example of how text will appear on packaging:

#### Sorted as:

MADAFFALD MATAVFALL MATARLEIFAR FOOD WASTE

Sorted as:

MADAFFALD MATAVFALL MATARLEIFAR FOOD WASTE