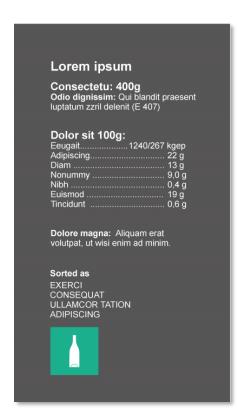

If possible, place pictogram on front of the packaging. It raises environmental awareness for the consumer.

Use preferably pictograms in correct colour. They are also available in black/white and outlined black.

The pictogram should always appear as a square.

With multiple pictograms on the same packaging, always place the pictograms close to each other and aligned. The text can be one paragraph or split, depending on the message.

#### Lorem ipsum Consectetu: 400g

Odio dignissim: Qui blandit praesent luptatum zzril delenit (E 407)

#### Dolor sit 100g:

| Eeugait1240/267 | kgep  |
|-----------------|-------|
| Adipiscing      | 22 g  |
| Diam            | 13 g  |
| Nonummy         | 9,0 g |
| Nibh            | 0,4 g |
| Euismod         | 19 g  |
| Tincidunt       | 0,6 g |

**Dolore magna:** Aliquam erat volutpat, ut wisi enim ad minim.

#### Sorted as

EXERCI CONSEQUAT ULLAMCOR TATION ADIPISCING