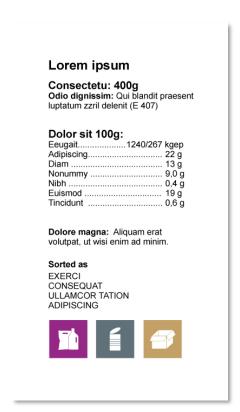

#### Lorem ipsum Consectetu: 400g

Odio dignissim: Qui blandit praesent luptatum zzril delenit (E 407)

#### Dolor sit 100g:

| Eeugait1240/267 | kgep  |
|-----------------|-------|
| Adipiscing      | 22 g  |
| Diam            | 13 g  |
| Nonummy         | 9,0 g |
| Nibh            | 0,4 g |
| Euismod         | 19 g  |
| Tincidunt       | 0,6 g |

**Dolore magna:** Aliquam erat volutpat, ut wisi enim ad minim.

#### Sorted as

EXERCI CONSEQUAT ULLAMCOR TATION ADIPISCING