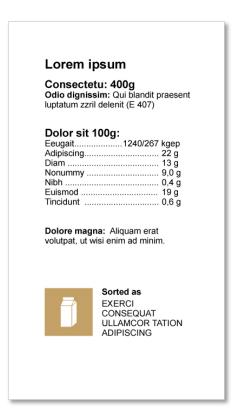

If possible, place pictogram on front of the packaging. It raises environmental awareness for the consumer.

Use preferably pictograms in correct colour. They are also available in black/white and outlined black.

Place the pictogram visibly and with contrast to the background.

The colours of the pictograms are not allowed to be changed.

Be aware, that the outlined version will appear in the wrong colour when placed on a coloured background.

Use only outlined black pictogram version, when background is same colour as the pictogram. Outlined white version can also be made from the EPS file.

When the background colour is a middle tone, close to the pictogram colour or without enough contrast, use black or white version. Inverted colour version can also be made from the EPS file.