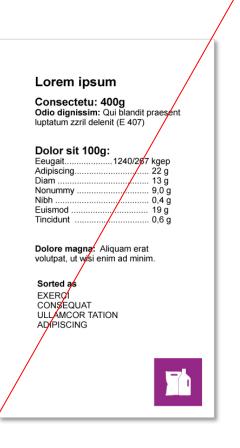

with fraction name

- Pictogram with fraction name in Danish, Swedish or Icelandic, can only be used for a specific country.
- Feel free to use explanatory text, next to the pictogram above or to the right.
- Use a font that is easy to read and write e.g fraction name in ALL CAPS.

Example of how text will appear on packaging:

#### **Sorteres som:**





Sorteres som:

## Size

#### Pictogram without fraction name

Recommended minimum size: 10 x 10mm

On small packaging, minimum size: 6 x 6 mm

#### Pictogram with fraction name

Minimum size: 10 x10mm









When only pictogram is used, it must be combined with text /fraction name.



#### Sorted as:

MADAFFALD MATAVFALL MATARLEIFAR FOOD WASTE





Place explanatory text + fraction name above or on the right side of the pictogram.







For easy readability, space around the pictogram and text is recommended.







If possible, place pictogram on front of the packaging. It raises environmental awareness for the consumer.



Use preferably pictograms in correct colour. They are also available in black/white and outlined black.





Place the pictogram visibly and with contrast to the background.





The colours of the pictograms are not allowed to be changed.

Be aware, that the outlined version will appear in the wrong colour when placed on a coloured background.







Use only outlined black pictogram version, when background is same colour as the pictogram. Outlined white version can also be made from the EPS file.





When the background colour is a middle tone, close to the pictogram colour or without enough con