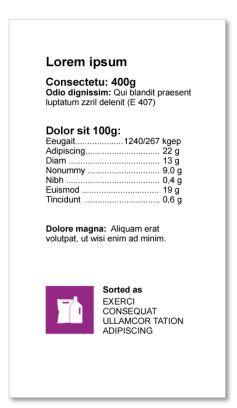

ram with fraction name

- Pictogram with fraction name in Danish, Swedish or Icelandic, can only be used for a specific country.
- Feel free to use explanatory text, next to the pictogram above or to the right.
- Use a font that is easy to read and write e.g fraction name in ALL CAPS.

Example of how text will appear on packaging:

#### **Sorteres som:**





Sorteres som:

## Size

#### Pictogram without fraction name

Recommended minimum size: 10 x 10mm

On small packaging, minimum size: 6 x 6 mm

#### Pictogram with fraction name

Minimum size: 10 x10mm









When only pictogram is used, it must be combined with text /fraction name.



#### Sorted as:

MADAFFALD MATAVFALL MATARLEIFAR FOOD WASTE





Place explanatory text + fraction name above or on the right side of the pictogram.







For easy readability, space around the pictogram and text is recommended.







If possible, place pictogram on front of the packaging. It raises environmental awareness for the consumer.



Use preferably pictograms in correct colour. They are also available in black/white and outlined black.





Place the pictogram visibly and with contrast to the background.





The colours of the pictograms are not allowed to be changed.

Be aware, that the outlined version will appear in the wrong colour when placed on a coloured background.







Use only outlined black pictogram version, when background is same colour as the pictogram. Outlined white version can also be made from the EPS file.





When the background colour is a middle tone, close to the pictogram colour or without enough