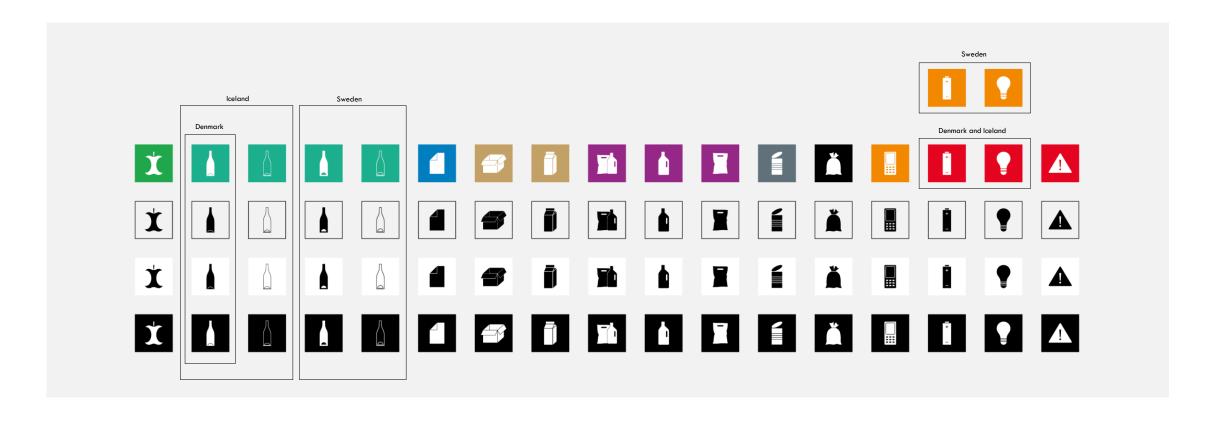

# Available pictograms for packaging

If possible, place pictogram on front of the packaging. It raises environmental awareness for the consumer.

Use preferably pictograms in correct colour. They are also available in black/white and outlined black.

Place the pictogram visibly and with contrast to the background.

The colours of the pictograms are not allowed to be changed.

Be aware, that the outlined version will appear in the wrong colour when placed on a coloured background.

Use only outlined black pictogram version, when background is same colour as the pictogram. Outlined white version can also be made from the EPS file.

When the background colour is a middle tone, close to the pictogram colour or without enough contrast, use black or white version. Inverted colour version can also be made from the EPS file.