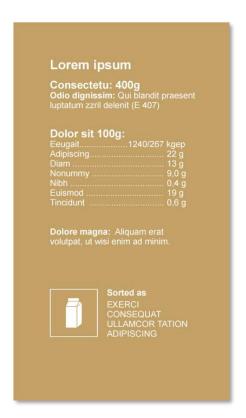

#### Lorem ipsum Consectetu: 400g

Odio dignissim: Qui blandit praesent luptatum zzril delenit (E 407)

#### Dolor sit 100g:

| Eeugait1240/267 | kgep  |
|-----------------|-------|
| Adipiscing      | 22 g  |
| Diam            | 13 g  |
| Nonummy         | 9,0 g |
| Nibh            | 0,4 g |
| Euismod         | 19 g  |
| Tincidunt       | 0,6 g |

**Dolore magna:** Aliquam erat volutpat, ut wisi enim ad minim.

#### Sorted as

EXERCI CONSEQUAT ULLAMCOR TATION ADIPISCING