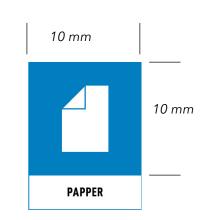

## **Pictogram with fraction name**

Pictogram with fraction name in Danish, Swedish or Icelandic, can also be used on packaging design, for the specific country.

The pictograms are identical, but in Sweden the fraction name is brought out and placed underneath. It can be used with or without the fraction name.

Minimum size for pictogram with fraction name: 10 x10 mm.