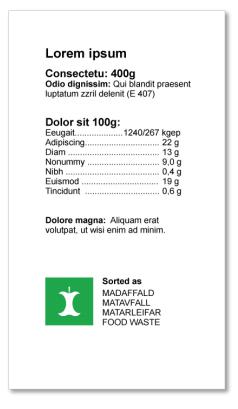

#### Sorted as:

MADAFFALD MATAVFALL MATARLEIFAR FOOD WASTE

Sorted as:

MADAFFALD MATAVFALL MATARLEIFAR FOOD WASTE

#### Sorted as:

MADAFFALD MATAVFALL MATARLEIFAR FOOD WASTE

Place explanatory text + fraction name above or on the right side of the pictogram.

For easy readability, space around the pictogram and text is recommended.