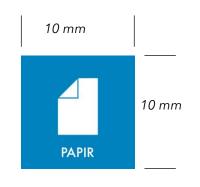

## **Pictogram with fraction name**

Pictogram with fraction name in Danish, Swedish or Icelandic, can also be used on packaging design, for the specific country.

The pictograms are identical, but in Sweden the fraction name is brought out and placed underneath. It can be used with or without the fraction name.

Minimum size for pictogram with fraction name: 10 x10 mm.