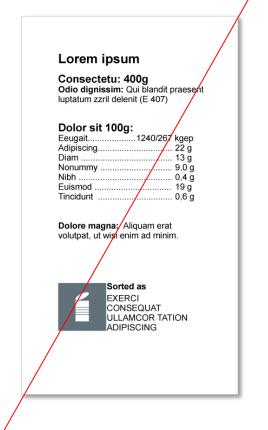

dic, can only be used for a specific country.
- Feel free to use explanatory text, next to the pictogram above or to the right.
- Use a font that is easy to read and write e.g fraction name in ALL CAPS.

Example of how text will appear on packaging:

#### **Sorteres som:**





Sorteres som:

## Size

#### Pictogram without fraction name

Recommended minimum size: 10 x 10mm

On small packaging, minimum size: 6 x 6 mm

#### Pictogram with fraction name

Minimum size: 10 x10mm









When only pictogram is used, it must be combined with text /fraction name.



#### Sorted as:

MADAFFALD MATAVFALL MATARLEIFAR FOOD WASTE





Place explanatory text + fraction name above or on the right side of the pictogram.







For easy readability, space around the pictogram and text is recommended.







If possible, place pictogram on front of the packaging. It raises environmental awareness for the consumer.



Use preferably pictograms in correct colour. They are also available in black/white and outlined black.





Place the pictogram visibly and with contrast to the background.





The colours of the pictograms are not allowed to be changed.

Be aware, that the outlined version will appear in the wrong colour when placed on a coloured background.







Use only outlined black pictogram version, when background is same colour as the pictogram. Outlined white version can also be made from the EPS file.





When the background colour is a middle tone, close to the pictogram colour or without enough contrast, use black or white version. Inverted colour version can also be made fro