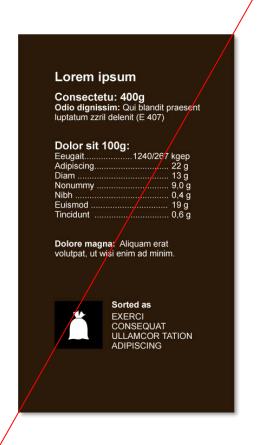

If possible, place pictogram on front of the packaging. It raises environmental awareness for the consumer.

Use preferably pictograms in correct colour. They are also available in black/white and outlined black.

Place the pictogram visibly and with contrast to the background.

The colours of the pictograms are not allowed to be changed.

Be aware, that the outlined version will appear in the wrong colour when placed on a coloured background.

Use only outlined black pictogram version, when background is same colour as the pictogram. Outlined white version can also be made from the EPS file.

When the background colour is a middle tone, close to the pictogram colour or without enough contrast, use black or white version. Inverted colour version can also be made from the EPS file.