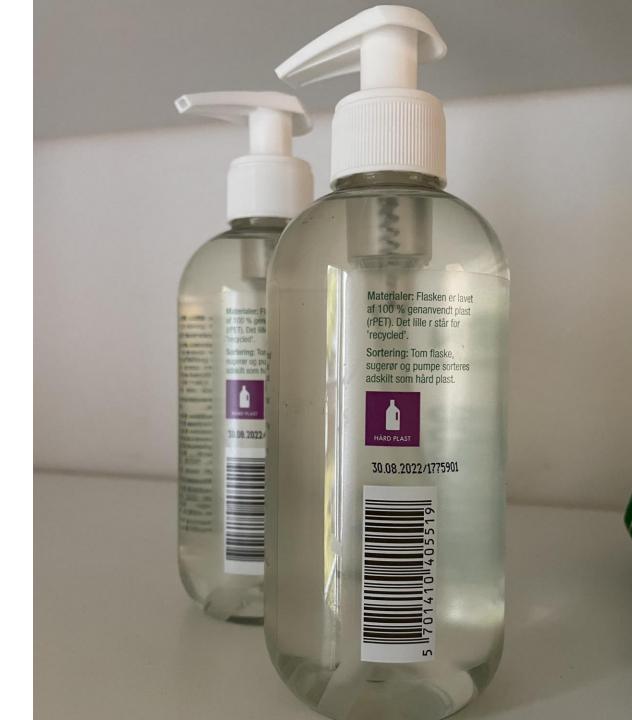

If possible, place pictogram on front of the packaging. It raises environmental awareness for the consumer.

Use preferably pictograms in correct colour. They are also available in black/white and outlined black.

Place the pictogram visibly and with contrast to the background.

The colours of the pictograms are not allowed to be changed.

Be aware, that the outlined version will appear in the wrong colour when placed on a coloured background.

Use only outlined black pictogram version, when background is same colour as the pictogram. Outlined white version can also be made from the EPS file.

When the background colour is a middle tone, close to the pictogram colour or without enough contrast, use black or white version. Inverted colour version can also be made from the EPS file.