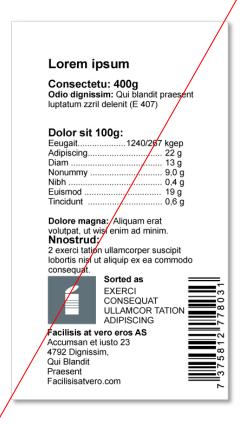

c, can only be used for a specific country.
- Feel free to use explanatory text, next to the pictogram above or to the right.
- Use a font that is easy to read and write e.g fraction name in ALL CAPS.

Example of how text will appear on packaging:

#### **Sorteres som:**





Sorteres som:

## Size

#### Pictogram without fraction name

Recommended minimum size: 10 x 10mm

On small packaging, minimum size: 6 x 6 mm

#### Pictogram with fraction name

Minimum size: 10 x10mm









When only pictogram is used, it must be combined with text /fraction name.



#### Sorted as:

MADAFFALD MATAVFALL MATARLEIFAR FOOD WASTE





Place explanatory text + fraction name above or on the right side of the pictogram.







For easy readability, space around the pictogram and text is recommended.







If possible, place pictogram on front of the packaging. It raises environmental awareness for the consumer.



Use preferably pictograms in correct colour. They are also available in black/white and outlined black.





Place the pictogram visibly and with contrast to the background.





The colours of the pictograms are not allowed to be changed.

Be aware, that the outlined version will appear in the wrong colour when placed on a coloured background.







Use only outlined black pictogram version, when background is same colour as the pictogram. Outlined white version can also be made from the EPS file.





When the background colour is a middle tone, close to the pictogram colour or without enough contrast, use black or white version. Inverted colour version can also be made from