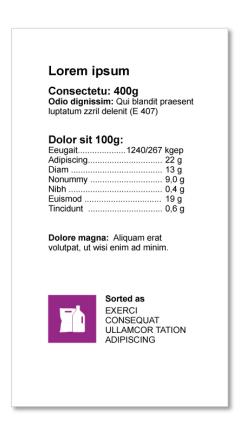

#### Text and pictogram with fraction name

- Pictogram with fraction name in Danish, Swedish or Icelandic, can only be used for a specific country.
- Feel free to use explanatory text, next to the pictogram above or to the right.
- Use a font that is easy to read and write e.g fraction name in ALL CAPS.

Example of how text will appear on packaging:

#### **Sorteres som:**

Sorteres som: